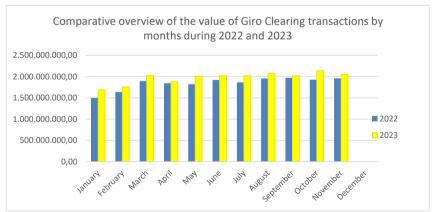

Graphic presentation of a comparative overview of the number and value of RTGS and Giro Clearing transactions by months during 2022 and 2023:

|        | Overview of the number of BPRV and Giro Clearing transactions for the period from 2001 to 2022 |               |             | Overview of the value of BPRV and Giro Clearing transactions for the period from 2001 to 2022 |                 |                   |
|--------|------------------------------------------------------------------------------------------------|---------------|-------------|-----------------------------------------------------------------------------------------------|-----------------|-------------------|
| Year   | RTGS                                                                                           | Giro Clearing | Total       | RTGS                                                                                          | Giro Clearing   | Total             |
| 2001.  | 332.622                                                                                        | 11.583.600    | 11.916.222  | 9.701.270.430                                                                                 | 7.143.572.885   | 16.844.843.315    |
| 2002.  | 257.691                                                                                        | 15.269.148    | 15.526.839  | 13.519.780.127                                                                                | 8.989.891.665   | 22.509.671.792    |
| 2003.  | 293.847                                                                                        | 17.427.404    | 17.721.251  | 14.460.652.316                                                                                | 9.882.173.258   | 24.342.825.574    |
| 2004.  | 480.935                                                                                        | 20.761.227    | 21.242.162  | 19.178.523.535                                                                                | 9.204.929.257   | 28.383.452.792    |
| 2005.  | 521.014                                                                                        | 22.388.413    | 22.909.427  | 27.236.549.476                                                                                | 8.958.333.771   | 36.194.883.247    |
| 2006.  | 591.823                                                                                        | 24.309.113    | 24.900.936  | 37.280.188.111                                                                                | 10.447.508.711  | 47.727.696.822    |
| 2007.  | 704.702                                                                                        | 27.662.395    | 28.367.097  | 48.174.209.589                                                                                | 12.018.487.131  | 60.192.696.720    |
| 2008.  | 766.690                                                                                        | 28.831.882    | 29.598.572  | 57.335.307.266                                                                                | 13.009.210.175  | 70.344.517.441    |
| 2009.  | 692.669                                                                                        | 28.346.898    | 29.039.567  | 52.283.260.876                                                                                | 12.174.678.093  | 64.457.938.969    |
| 2010.  | 713.775                                                                                        | 31.060.911    | 31.774.686  | 55.281.115.708                                                                                | 12.497.575.624  | 67.778.691.332    |
| 2011.  | 760.459                                                                                        | 31.729.367    | 32.489.826  | 63.607.787.849                                                                                | 13.045.683.971  | 76.653.471.820    |
| 2012.  | 763.522                                                                                        | 33.073.839    | 33.837.361  | 68.310.225.344                                                                                | 13.223.043.087  | 81.533.268.431    |
| 2013.  | 773.099                                                                                        | 35.026.527    | 35.799.626  | 63.231.533.830                                                                                | 13.373.362.917  | 76.604.896.747    |
| 2014.  | 821.897                                                                                        | 37.108.440    | 37.930.337  | 73.896.929.048                                                                                | 13.961.185.356  | 87.858.114.404    |
| 2015.  | 874.575                                                                                        | 38.212.073    | 39.086.648  | 70.654.654.893                                                                                | 14.451.188.873  | 85.105.843.766    |
| 2016.  | 935.319                                                                                        | 39.068.883    | 40.004.202  | 72.871.045.267                                                                                | 15.508.907.743  | 88.379.953.010    |
| 2017.  | 996.043                                                                                        | 40.111.318    | 41.107.361  | 79.855.384.343                                                                                | 16.387.864.656  | 96.243.249.000    |
| 2018.  | 1.067.256                                                                                      | 41.266.770    | 42.334.026  | 85.393.044.051                                                                                | 17.276.660.857  | 102.669.704.908   |
| 2019.  | 1.105.320                                                                                      | 42.496.286    | 43.601.606  | 104.825.511.544                                                                               | 18.220.558.843  | 123.046.070.387   |
| 2020.  | 1.072.023                                                                                      | 42.702.383    | 43.774.406  | 87.108.346.289                                                                                | 18.023.966.308  | 105.132.312.596   |
| 2021.  | 1.236.315                                                                                      | 46.735.411    | 47.971.726  | 102.287.161.783                                                                               | 20.115.876.728  | 122.403.038.511   |
| 2022.  | 1.435.980                                                                                      | 48.264.255    | 49.700.235  | 123.369.551.063                                                                               | 22.455.779.405  | 145.825.330.468   |
| Total: | 17.197.576                                                                                     | 703.436.543   | 720.634.119 | 1.329.862.032.738                                                                             | 300.370.439.313 | 1.630.232.472.051 |

During 2023, the number and value of transactions carried out through RTGS and Giro Clearing System of the Central Bank of Bosnia and Herzegovina are as follows:

| 2023      | RTGS                   |                    | Giro Clearing          |                   | Total                  |                    |
|-----------|------------------------|--------------------|------------------------|-------------------|------------------------|--------------------|
| Month     | Number of transactions | Value in KM        | Number of transactions | Value in KM       | Number of transactions | Value in KM        |
| January   | 108.235                | 9.396.559.335,04   | 3.675.681              | 1.690.217.736,65  | 3.783.916              | 11.086.777.071,69  |
| February  | 111.209                | 9.823.668.664,91   | 3.858.899              | 1.759.190.836,91  | 3.970.108              | 11.582.859.501,82  |
| March     | 128.845                | 11.082.179.195,58  | 4.275.880              | 2.022.812.905,10  | 4.404.725              | 13.104.992.100,68  |
| April     | 119.342                | 10.174.467.464,51  | 3.909.131              | 1.874.861.248,85  | 4.028.473              | 12.049.328.713,36  |
| May       | 127.819                | 11.572.901.253,77  | 4.219.363              | 2.008.262.920,51  | 4.347.182              | 13.581.164.174,28  |
| June      | 128.780                | 12.187.021.414,77  | 4.179.732              | 2.022.363.398,55  | 4.308.512              | 14.209.384.813,32  |
| July      | 127.847                | 11.664.957.212,55  | 4.181.241              | 2.018.740.096,59  | 4.309.088              | 13.683.697.309,14  |
| August    | 131.792                | 12.670.233.469,09  | 4.167.127              | 2.072.568.650,16  | 4.298.919              | 14.742.802.119,25  |
| September | 129.073                | 12.170.161.640,38  | 4.079.617              | 2.019.051.291,42  | 4.208.690              | 14.189.212.931,80  |
| October   | 135.630                | 12.608.377.332,99  | 4.306.579              | 2.138.604.544,86  | 4.442.209              | 14.746.981.877,85  |
| November  | 130.778                | 12.419.817.083,43  | 4.101.688              | 2.056.332.409,51  | 4.232.466              | 14.476.149.492,94  |
| TOTAL:    | 1.379.350              | 125.770.344.067,02 | 44.954.938             | 21.683.006.039,11 | 46.334.288             | 147.453.350.106,13 |