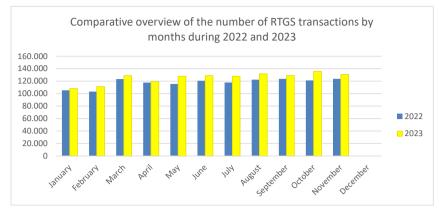

Graphic presentation of a comparative overview of the number and value of RTGS and Giro Clearing transactions by months during 2022 and 2023:

|        | Overview of the number of BPRV and Giro Clearing transactions for the period from 2001 to 2022 |               |             | Overview of the value of BPRV and Giro Clearing transactions for the period from 2001 to 2022 |                 |                   |
|--------|------------------------------------------------------------------------------------------------|---------------|-------------|-----------------------------------------------------------------------------------------------|-----------------|-------------------|
| Year   | RTGS                                                                                           | Giro Clearing | Total       | RTGS                                                                                          | Giro Clearing   | Total             |
| 2001.  | 332.622                                                                                        | 11.583.600    | 11.916.222  | 9.701.270.430                                                                                 | 7.143.572.885   | 16.844.843.315    |
| 2002.  | 257.691                                                                                        | 15.269.148    | 15.526.839  | 13.519.780.127                                                                                | 8.989.891.665   | 22.509.671.792    |
| 2003.  | 293.847                                                                                        | 17.427.404    | 17.721.251  | 14.460.652.316                                                                                | 9.882.173.258   | 24.342.825.574    |
| 2004.  | 480.935                                                                                        | 20.761.227    | 21.242.162  | 19.178.523.535                                                                                | 9.204.929.257   | 28.383.452.792    |
| 2005.  | 521.014                                                                                        | 22.388.413    | 22.909.427  | 27.236.549.476                                                                                | 8.958.333.771   | 36.194.883.247    |
| 2006.  | 591.823                                                                                        | 24.309.113    | 24.900.936  | 37.280.188.111                                                                                | 10.447.508.711  | 47.727.696.822    |
| 2007.  | 704.702                                                                                        | 27.662.395    | 28.367.097  | 48.174.209.589                                                                                | 12.018.487.131  | 60.192.696.720    |
| 2008.  | 766.690                                                                                        | 28.831.882    | 29.598.572  | 57.335.307.266                                                                                | 13.009.210.175  | 70.344.517.441    |
| 2009.  | 692.669                                                                                        | 28.346.898    | 29.039.567  | 52.283.260.876                                                                                | 12.174.678.093  | 64.457.938.969    |
| 2010.  | 713.775                                                                                        | 31.060.911    | 31.774.686  | 55.281.115.708                                                                                | 12.497.575.624  | 67.778.691.332    |
| 2011.  | 760.459                                                                                        | 31.729.367    | 32.489.826  | 63.607.787.849                                                                                | 13.045.683.971  | 76.653.471.820    |
| 2012.  | 763.522                                                                                        | 33.073.839    | 33.837.361  | 68.310.225.344                                                                                | 13.223.043.087  | 81.533.268.431    |
| 2013.  | 773.099                                                                                        | 35.026.527    | 35.799.626  | 63.231.533.830                                                                                | 13.373.362.917  | 76.604.896.747    |
| 2014.  | 821.897                                                                                        | 37.108.440    | 37.930.337  | 73.896.929.048                                                                                | 13.961.185.356  | 87.858.114.404    |
| 2015.  | 874.575                                                                                        | 38.212.073    | 39.086.648  | 70.654.654.893                                                                                | 14.451.188.873  | 85.105.843.766    |
| 2016.  | 935.319                                                                                        | 39.068.883    | 40.004.202  | 72.871.045.267                                                                                | 15.508.907.743  | 88.379.953.010    |
| 2017.  | 996.043                                                                                        | 40.111.318    | 41.107.361  | 79.855.384.343                                                                                | 16.387.864.656  | 96.243.249.000    |
| 2018.  | 1.067.256                                                                                      | 41.266.770    | 42.334.026  | 85.393.044.051                                                                                | 17.276.660.857  | 102.669.704.908   |
| 2019.  | 1.105.320                                                                                      | 42.496.286    | 43.601.606  | 104.825.511.544                                                                               | 18.220.558.843  | 123.046.070.387   |
| 2020.  | 1.072.023                                                                                      | 42.702.383    | 43.774.406  | 87.108.346.289                                                                                | 18.023.966.308  | 105.132.312.596   |
| 2021.  | 1.236.315                                                                                      | 46.735.411    | 47.971.726  | 102.287.161.783                                                                               | 20.115.876.728  | 122.403.038.511   |
| 2022.  | 1.435.980                                                                                      | 48.264.255    | 49.700.235  | 123.369.551.063                                                                               | 22.455.779.405  | 145.825.330.468   |
| Total: | 17.197.576                                                                                     | 703.436.543   | 720.634.119 | 1.329.862.032.738                                                                             | 300.370.439.313 | 1.630.232.472.051 |

During 2023, the number and value of transactions carried out through RTGS and Giro Clearing System of the Central Bank of Bosnia and Herzegovina are as follows:

| 2023      | RTGS                   |                    | Giro Clearing          |                   | Total                  |                    |
|-----------|------------------------|--------------------|------------------------|-------------------|------------------------|--------------------|
| Month     | Number of transactions | Value in KM        | Number of transactions | Value in KM       | Number of transactions | Value in KM        |
| January   | 108.235                | 9.396.559.335,04   | 3.675.681              | 1.690.217.736,65  | 3.783.916              | 11.086.777.071,69  |
| February  | 111.209                | 9.823.668.664,91   | 3.858.899              | 1.759.190.836,91  | 3.970.108              | 11.582.859.501,82  |
| March     | 128.845                | 11.082.179.195,58  | 4.275.880              | 2.022.812.905,10  | 4.404.725              | 13.104.992.100,68  |
| April     | 119.342                | 10.174.467.464,51  | 3.909.131              | 1.874.861.248,85  | 4.028.473              | 12.049.328.713,36  |
| May       | 127.819                | 11.572.901.253,77  | 4.219.363              | 2.008.262.920,51  | 4.347.182              | 13.581.164.174,28  |
| June      | 128.780                | 12.187.021.414,77  | 4.179.732              | 2.022.363.398,55  | 4.308.512              | 14.209.384.813,32  |
| July      | 127.847                | 11.664.957.212,55  | 4.181.241              | 2.018.740.096,59  | 4.309.088              | 13.683.697.309,14  |
| August    | 131.792                | 12.670.233.469,09  | 4.167.127              | 2.072.568.650,16  | 4.298.919              | 14.742.802.119,25  |
| September | 129.073                | 12.170.161.640,38  | 4.079.617              | 2.019.051.291,42  | 4.208.690              | 14.189.212.931,80  |
| October   | 135.630                | 12.608.377.332,99  | 4.306.579              | 2.138.604.544,86  | 4.442.209              | 14.746.981.877,85  |
| November  | 130.778                | 12.419.817.083,43  | 4.101.688              | 2.056.332.409,51  | 4.232.466              | 14.476.149.492,94  |
| TOTAL:    | 1.379.350              | 125.770.344.067,02 | 44.954.938             | 21.683.006.039,11 | 46.334.288             | 147.453.350.106,13 |