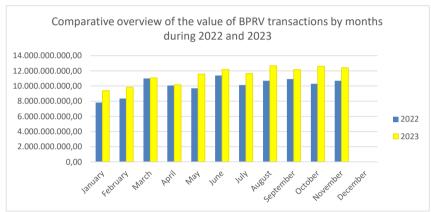

Graphic presentation of a comparative overview of the number and value of RTGS and Giro Clearing transactions by months during 2022 and 2023:

|        | Overview of the number of BPRV and Giro Clearing transactions for the period from 2001 to 2022 |               |             | Overview of the value of BPRV and Giro Clearing transactions for the period from 2001 to 2022 |                 |                   |
|--------|------------------------------------------------------------------------------------------------|---------------|-------------|-----------------------------------------------------------------------------------------------|-----------------|-------------------|
| Year   | RTGS                                                                                           | Giro Clearing | Total       | RTGS                                                                                          | Giro Clearing   | Total             |
| 2001.  | 332.622                                                                                        | 11.583.600    | 11.916.222  | 9.701.270.430                                                                                 | 7.143.572.885   | 16.844.843.315    |
| 2002.  | 257.691                                                                                        | 15.269.148    | 15.526.839  | 13.519.780.127                                                                                | 8.989.891.665   | 22.509.671.792    |
| 2003.  | 293.847                                                                                        | 17.427.404    | 17.721.251  | 14.460.652.316                                                                                | 9.882.173.258   | 24.342.825.574    |
| 2004.  | 480.935                                                                                        | 20.761.227    | 21.242.162  | 19.178.523.535                                                                                | 9.204.929.257   | 28.383.452.792    |
| 2005.  | 521.014                                                                                        | 22.388.413    | 22.909.427  | 27.236.549.476                                                                                | 8.958.333.771   | 36.194.883.247    |
| 2006.  | 591.823                                                                                        | 24.309.113    | 24.900.936  | 37.280.188.111                                                                                | 10.447.508.711  | 47.727.696.822    |
| 2007.  | 704.702                                                                                        | 27.662.395    | 28.367.097  | 48.174.209.589                                                                                | 12.018.487.131  | 60.192.696.720    |
| 2008.  | 766.690                                                                                        | 28.831.882    | 29.598.572  | 57.335.307.266                                                                                | 13.009.210.175  | 70.344.517.441    |
| 2009.  | 692.669                                                                                        | 28.346.898    | 29.039.567  | 52.283.260.876                                                                                | 12.174.678.093  | 64.457.938.969    |
| 2010.  | 713.775                                                                                        | 31.060.911    | 31.774.686  | 55.281.115.708                                                                                | 12.497.575.624  | 67.778.691.332    |
| 2011.  | 760.459                                                                                        | 31.729.367    | 32.489.826  | 63.607.787.849                                                                                | 13.045.683.971  | 76.653.471.820    |
| 2012.  | 763.522                                                                                        | 33.073.839    | 33.837.361  | 68.310.225.344                                                                                | 13.223.043.087  | 81.533.268.431    |
| 2013.  | 773.099                                                                                        | 35.026.527    | 35.799.626  | 63.231.533.830                                                                                | 13.373.362.917  | 76.604.896.747    |
| 2014.  | 821.897                                                                                        | 37.108.440    | 37.930.337  | 73.896.929.048                                                                                | 13.961.185.356  | 87.858.114.404    |
| 2015.  | 874.575                                                                                        | 38.212.073    | 39.086.648  | 70.654.654.893                                                                                | 14.451.188.873  | 85.105.843.766    |
| 2016.  | 935.319                                                                                        | 39.068.883    | 40.004.202  | 72.871.045.267                                                                                | 15.508.907.743  | 88.379.953.010    |
| 2017.  | 996.043                                                                                        | 40.111.318    | 41.107.361  | 79.855.384.343                                                                                | 16.387.864.656  | 96.243.249.000    |
| 2018.  | 1.067.256                                                                                      | 41.266.770    | 42.334.026  | 85.393.044.051                                                                                | 17.276.660.857  | 102.669.704.908   |
| 2019.  | 1.105.320                                                                                      | 42.496.286    | 43.601.606  | 104.825.511.544                                                                               | 18.220.558.843  | 123.046.070.387   |
| 2020.  | 1.072.023                                                                                      | 42.702.383    | 43.774.406  | 87.108.346.289                                                                                | 18.023.966.308  | 105.132.312.596   |
| 2021.  | 1.236.315                                                                                      | 46.735.411    | 47.971.726  | 102.287.161.783                                                                               | 20.115.876.728  | 122.403.038.511   |
| 2022.  | 1.435.980                                                                                      | 48.264.255    | 49.700.235  | 123.369.551.063                                                                               | 22.455.779.405  | 145.825.330.468   |
| Total: | 17.197.576                                                                                     | 703.436.543   | 720.634.119 | 1.329.862.032.738                                                                             | 300.370.439.313 | 1.630.232.472.051 |

During 2023, the number and value of transactions carried out through RTGS and Giro Clearing System of the Central Bank of Bosnia and Herzegovina are as follows:

| 2023      | RTGS                   |                    | Giro Clearing          |                   | Total                  |                    |
|-----------|------------------------|--------------------|------------------------|-------------------|------------------------|--------------------|
| Month     | Number of transactions | Value in KM        | Number of transactions | Value in KM       | Number of transactions | Value in KM        |
| January   | 108.235                | 9.396.559.335,04   | 3.675.681              | 1.690.217.736,65  | 3.783.916              | 11.086.777.071,69  |
| February  | 111.209                | 9.823.668.664,91   | 3.858.899              | 1.759.190.836,91  | 3.970.108              | 11.582.859.501,82  |
| March     | 128.845                | 11.082.179.195,58  | 4.275.880              | 2.022.812.905,10  | 4.404.725              | 13.104.992.100,68  |
| April     | 119.342                | 10.174.467.464,51  | 3.909.131              | 1.874.861.248,85  | 4.028.473              | 12.049.328.713,36  |
| May       | 127.819                | 11.572.901.253,77  | 4.219.363              | 2.008.262.920,51  | 4.347.182              | 13.581.164.174,28  |
| June      | 128.780                | 12.187.021.414,77  | 4.179.732              | 2.022.363.398,55  | 4.308.512              | 14.209.384.813,32  |
| July      | 127.847                | 11.664.957.212,55  | 4.181.241              | 2.018.740.096,59  | 4.309.088              | 13.683.697.309,14  |
| August    | 131.792                | 12.670.233.469,09  | 4.167.127              | 2.072.568.650,16  | 4.298.919              | 14.742.802.119,25  |
| September | 129.073                | 12.170.161.640,38  | 4.079.617              | 2.019.051.291,42  | 4.208.690              | 14.189.212.931,80  |
| October   | 135.630                | 12.608.377.332,99  | 4.306.579              | 2.138.604.544,86  | 4.442.209              | 14.746.981.877,85  |
| November  | 130.778                | 12.419.817.083,43  | 4.101.688              | 2.056.332.409,51  | 4.232.466              | 14.476.149.492,94  |
| TOTAL:    | 1.379.350              | 125.770.344.067,02 | 44.954.938             | 21.683.006.039,11 | 46.334.288             | 147.453.350.106,13 |