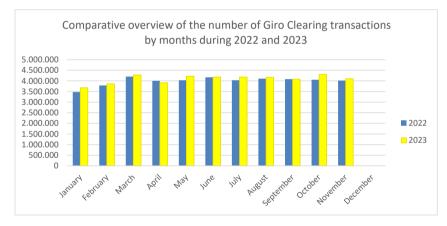

Graphic presentation of a comparative overview of the number and value of RTGS and Giro Clearing transactions by months during 2022 and 2023:

|        | Overview of the number of BPRV and Giro Clearing transactions for the period from 2001 to 2022 |               |             | Overview of the value of BPRV and Giro Clearing transactions for the period from 2001 to 2022 |                 |                   |
|--------|------------------------------------------------------------------------------------------------|---------------|-------------|-----------------------------------------------------------------------------------------------|-----------------|-------------------|
| Year   | RTGS                                                                                           | Giro Clearing | Total       | RTGS                                                                                          | Giro Clearing   | Total             |
| 2001.  | 332.622                                                                                        | 11.583.600    | 11.916.222  | 9.701.270.430                                                                                 | 7.143.572.885   | 16.844.843.315    |
| 2002.  | 257.691                                                                                        | 15.269.148    | 15.526.839  | 13.519.780.127                                                                                | 8.989.891.665   | 22.509.671.792    |
| 2003.  | 293.847                                                                                        | 17.427.404    | 17.721.251  | 14.460.652.316                                                                                | 9.882.173.258   | 24.342.825.574    |
| 2004.  | 480.935                                                                                        | 20.761.227    | 21.242.162  | 19.178.523.535                                                                                | 9.204.929.257   | 28.383.452.792    |
| 2005.  | 521.014                                                                                        | 22.388.413    | 22.909.427  | 27.236.549.476                                                                                | 8.958.333.771   | 36.194.883.247    |
| 2006.  | 591.823                                                                                        | 24.309.113    | 24.900.936  | 37.280.188.111                                                                                | 10.447.508.711  | 47.727.696.822    |
| 2007.  | 704.702                                                                                        | 27.662.395    | 28.367.097  | 48.174.209.589                                                                                | 12.018.487.131  | 60.192.696.720    |
| 2008.  | 766.690                                                                                        | 28.831.882    | 29.598.572  | 57.335.307.266                                                                                | 13.009.210.175  | 70.344.517.441    |
| 2009.  | 692.669                                                                                        | 28.346.898    | 29.039.567  | 52.283.260.876                                                                                | 12.174.678.093  | 64.457.938.969    |
| 2010.  | 713.775                                                                                        | 31.060.911    | 31.774.686  | 55.281.115.708                                                                                | 12.497.575.624  | 67.778.691.332    |
| 2011.  | 760.459                                                                                        | 31.729.367    | 32.489.826  | 63.607.787.849                                                                                | 13.045.683.971  | 76.653.471.820    |
| 2012.  | 763.522                                                                                        | 33.073.839    | 33.837.361  | 68.310.225.344                                                                                | 13.223.043.087  | 81.533.268.431    |
| 2013.  | 773.099                                                                                        | 35.026.527    | 35.799.626  | 63.231.533.830                                                                                | 13.373.362.917  | 76.604.896.747    |
| 2014.  | 821.897                                                                                        | 37.108.440    | 37.930.337  | 73.896.929.048                                                                                | 13.961.185.356  | 87.858.114.404    |
| 2015.  | 874.575                                                                                        | 38.212.073    | 39.086.648  | 70.654.654.893                                                                                | 14.451.188.873  | 85.105.843.766    |
| 2016.  | 935.319                                                                                        | 39.068.883    | 40.004.202  | 72.871.045.267                                                                                | 15.508.907.743  | 88.379.953.010    |
| 2017.  | 996.043                                                                                        | 40.111.318    | 41.107.361  | 79.855.384.343                                                                                | 16.387.864.656  | 96.243.249.000    |
| 2018.  | 1.067.256                                                                                      | 41.266.770    | 42.334.026  | 85.393.044.051                                                                                | 17.276.660.857  | 102.669.704.908   |
| 2019.  | 1.105.320                                                                                      | 42.496.286    | 43.601.606  | 104.825.511.544                                                                               | 18.220.558.843  | 123.046.070.387   |
| 2020.  | 1.072.023                                                                                      | 42.702.383    | 43.774.406  | 87.108.346.289                                                                                | 18.023.966.308  | 105.132.312.596   |
| 2021.  | 1.236.315                                                                                      | 46.735.411    | 47.971.726  | 102.287.161.783                                                                               | 20.115.876.728  | 122.403.038.511   |
| 2022.  | 1.435.980                                                                                      | 48.264.255    | 49.700.235  | 123.369.551.063                                                                               | 22.455.779.405  | 145.825.330.468   |
| Total: | 17.197.576                                                                                     | 703.436.543   | 720.634.119 | 1.329.862.032.738                                                                             | 300.370.439.313 | 1.630.232.472.051 |

During 2023, the number and value of transactions carried out through RTGS and Giro Clearing System of the Central Bank of Bosnia and Herzegovina are as follows:

| 2023      | RTGS                   |                    | Giro Clearing          |                   | Total                  |                    |
|-----------|------------------------|--------------------|------------------------|-------------------|------------------------|--------------------|
| Month     | Number of transactions | Value in KM        | Number of transactions | Value in KM       | Number of transactions | Value in KM        |
| January   | 108.235                | 9.396.559.335,04   | 3.675.681              | 1.690.217.736,65  | 3.783.916              | 11.086.777.071,69  |
| February  | 111.209                | 9.823.668.664,91   | 3.858.899              | 1.759.190.836,91  | 3.970.108              | 11.582.859.501,82  |
| March     | 128.845                | 11.082.179.195,58  | 4.275.880              | 2.022.812.905,10  | 4.404.725              | 13.104.992.100,68  |
| April     | 119.342                | 10.174.467.464,51  | 3.909.131              | 1.874.861.248,85  | 4.028.473              | 12.049.328.713,36  |
| May       | 127.819                | 11.572.901.253,77  | 4.219.363              | 2.008.262.920,51  | 4.347.182              | 13.581.164.174,28  |
| June      | 128.780                | 12.187.021.414,77  | 4.179.732              | 2.022.363.398,55  | 4.308.512              | 14.209.384.813,32  |
| July      | 127.847                | 11.664.957.212,55  | 4.181.241              | 2.018.740.096,59  | 4.309.088              | 13.683.697.309,14  |
| August    | 131.792                | 12.670.233.469,09  | 4.167.127              | 2.072.568.650,16  | 4.298.919              | 14.742.802.119,25  |
| September | 129.073                | 12.170.161.640,38  | 4.079.617              | 2.019.051.291,42  | 4.208.690              | 14.189.212.931,80  |
| October   | 135.630                | 12.608.377.332,99  | 4.306.579              | 2.138.604.544,86  | 4.442.209              | 14.746.981.877,85  |
| November  | 130.778                | 12.419.817.083,43  | 4.101.688              | 2.056.332.409,51  | 4.232.466              | 14.476.149.492,94  |
| TOTAL:    | 1.379.350              | 125.770.344.067,02 | 44.954.938             | 21.683.006.039,11 | 46.334.288             | 147.453.350.106,13 |